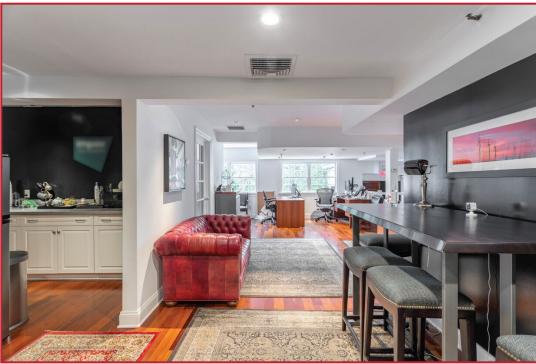

### **PROPERTY FEATURES**

- Beautiful High-End Office Buildout
- Two Private Bathrooms
- Full Kitchen
- Minutes to I-95
- Across from Whole Foods
- Walking Distance to Greenwich Avenue
- Close Proximity to Metro-North Greenwich Train Station
- Exclusive Entrance Off of Sherwood
  Place